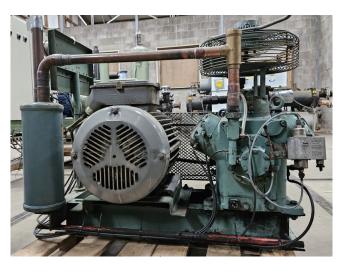

#### **Used Bitzer 6G.2**

Used Bitzer 6G.2 open-type reciprocating compressor on Freon with a sight glass. Complete with a MEZ F180M04 electric motor - 50 Hz - 18,5 kW - 1460 RPM, oil separator and pressure and safety switches/gauges. The compressor has a displacement of 153 m<sup>3</sup>/h at 1750 RPM. \*Why choose for HOSBV? Were not only the largest used refrigeration specialist in Europe, but also, we deliver all equipment soley if it has passed our extensive quality test and after it has been cleaned industrially. \*If requested we are happy to arrange your

### **Specifications**

| Brand                    | Bitzer          |
|--------------------------|-----------------|
| Туре                     | 6G.2            |
| Refrigerant              | Freon           |
| kW at 0ºC/+40ºC          | 106,3           |
| kW at -5ºC/+40ºC         | 88,0            |
| kW at -10ºC/+40ºC        | 72,2            |
| kW at -20ºC/+40ºC        | 46,8            |
| kW at -30ºC/+40ºC        | 28,2            |
| kW at -40ºC/+40ºC        | 15,2            |
| kW at -45ºC/+40ºC        | 10,3            |
| On steel base frame      | 1               |
| Pressure safety switches | 1               |
| Hp/Lp/Op                 |                 |
| Pressure gauges          | 1               |
| Hp/Lp/Op                 |                 |
| Oil separator            | ✓               |
| Sight Glass              | 1               |
| m3 / h                   | 153             |
| Sizes                    | 1140x660x910 mm |
|                          | (LxWxH)         |
| Stock                    | 1               |
|                          |                 |