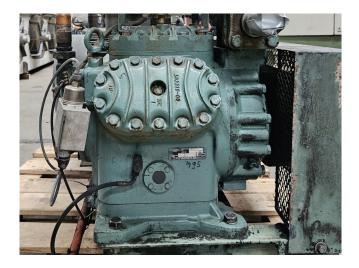

#### **Used Bitzer 6G.2**

Used Bitzer 6G.2 open-type reciprocating compressor on Freon with a sight glass. Complete with a MEZ F180M04 electric motor - 50 Hz - 18,5 kW - 1460 RPM, oil separator and pressure and safety switches/gauges. The compressor has a displacement of 153 m<sup>3</sup>/h at 1750 RPM. \*Why choose for HOSBV? Were not only the largest used refrigeration specialist in Europe, but also, we deliver all equipment soley if it has passed our extensive quality test and after it has been cleaned industrially. \*If requested we are happy to arrange your