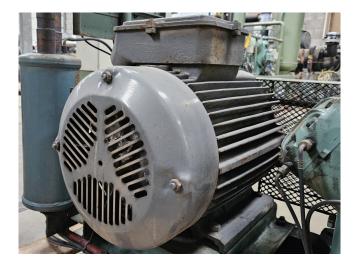

#### **Used Bitzer 6G.2**

Used Bitzer 6G.2 open-type reciprocating compressor on Freon with a sight glass. Complete with a MEZ F180M04 electric motor - 50 Hz - 18,5 kW - 1460 RPM, oil separator and pressure and safety switches/gauges. The compressor has a displacement of 153 m<sup>3</sup>/h at 1750 RPM. \*Why choose for HOSBV? Were not only the largest used refrigeration specialist in Europe, but also, we deliver all equipment soley if it has passed our extensive quality test and after it has been cleaned industrially. \*If requested we are happy to arrange your