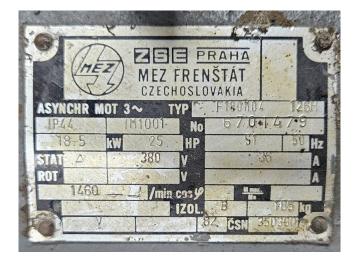

#### **Used Bitzer 6G.2**

Used Bitzer 6G.2 open-type reciprocating compressor on Freon with a sight glass. Complete with a MEZ F180M04 electric motor - 50 Hz - 18,5 kW - 1460 RPM, oil separator and pressure and safety switches/gauges. The compressor has a displacement of 153 m<sup>3</sup>/h at 1750 RPM. \*Why choose for HOSBV? Were not only the largest used refrigeration specialist in Europe, but also, we deliver all equipment soley if it has passed our extensive quality test and after it has been cleaned industrially. \*If requested we are happy to arrange your