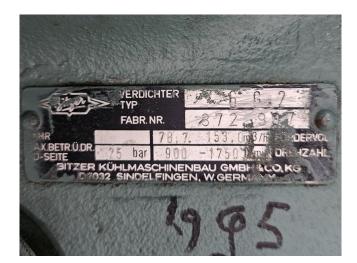

### **Specifications**

| Brand                    | Bitzer          |
|--------------------------|-----------------|
| Туре                     | 6G.2            |
| Refrigerant              | Freon           |
| kW at 0ºC/+40ºC          | 106,3           |
| kW at -5ºC/+40ºC         | 88,0            |
| kW at -10ºC/+40ºC        | 72,2            |
| kW at -20ºC/+40ºC        | 46,8            |
| kW at -30ºC/+40ºC        | 28,2            |
| kW at -40ºC/+40ºC        | 15,2            |
| kW at -45ºC/+40ºC        | 10,3            |
| On steel base frame      | 1               |
| Pressure safety switches | 1               |
| Hp/Lp/Op                 |                 |
| Pressure gauges          | 1               |
| Hp/Lp/Op                 |                 |
| Oil separator            | ✓               |
| Sight Glass              | 1               |
| m3 / h                   | 153             |
| Sizes                    | 1140x660x910 mm |
|                          | (LxWxH)         |
| Stock                    | 1               |
|                          |                 |

#### **Used Bitzer 6G.2**

Used Bitzer 6G.2 open-type reciprocating compressor on Freon with a sight glass. Complete with a MEZ F180M04 electric motor - 50 Hz - 18,5 kW - 1460 RPM, oil separator and pressure and safety switches/gauges. The compressor has a displacement of 153 m<sup>3</sup>/h at 1750 RPM. \*Why choose for HOSBV? Were not only the largest used refrigeration specialist in Europe, but also, we deliver all equipment soley if it has passed our extensive quality test and after it has been cleaned industrially. \*If requested we are happy to arrange your