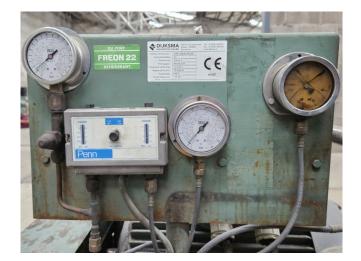

### **Specifications**

| Brand                    | Bitzer          |
|--------------------------|-----------------|
| Туре                     | 6G.2            |
| Refrigerant              | Freon           |
| kW at 0ºC/+40ºC          | 106,3           |
| kW at -5ºC/+40ºC         | 88,0            |
| kW at -10ºC/+40ºC        | 72,2            |
| kW at -20ºC/+40ºC        | 46,8            |
| kW at -30ºC/+40ºC        | 28,2            |
| kW at -40ºC/+40ºC        | 15,2            |
| kW at -45ºC/+40ºC        | 10,3            |
| On steel base frame      | 1               |
| Pressure safety switches | 1               |
| Hp/Lp/Op                 |                 |
| Pressure gauges          | 1               |
| Hp/Lp/Op                 |                 |
| Oil separator            | ✓               |
| Sight Glass              | 1               |
| m3 / h                   | 153             |
| Sizes                    | 1140x660x910 mm |
|                          | (LxWxH)         |
| Stock                    | 1               |
|                          |                 |

#### **Used Bitzer 6G.2**

Used Bitzer 6G.2 open-type reciprocating compressor on Freon with a sight glass. Complete with a MEZ F180M04 electric motor - 50 Hz - 18,5 kW - 1460 RPM, oil separator and pressure and safety switches/gauges. The compressor has a displacement of 153 m<sup>3</sup>/h at 1750 RPM. \*Why choose for HOSBV? Were not only the largest used refrigeration specialist in Europe, but also, we deliver all equipment soley if it has passed our extensive quality test and after it has been cleaned industrially. \*If requested we are happy to arrange your