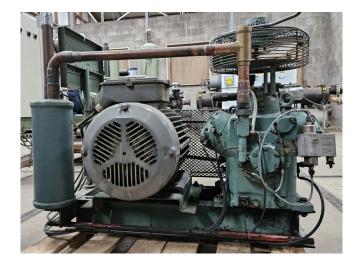

#### **Used Bitzer 6G.2**

Used Bitzer 6G.2 open-type reciprocating compressor on Freon with a sight glass. Complete with a MEZ F180M04 electric motor - 50 Hz - 18,5 kW - 1460 RPM, oil separator and pressure and safety switches/gauges. The compressor has a displacement of 153 m<sup>3</sup>/h at 1750 RPM. \*Why choose for HOSBV? Were not only the largest used refrigeration specialist in Europe, but also, we deliver all equipment soley if it has passed our extensive quality test and after it has been cleaned industrially. \*If requested we are happy to arrange your

### **Specifications**

| Brand                    | Bitzer          |
|--------------------------|-----------------|
| Туре                     | 6G.2            |
| Refrigerant              | Freon           |
| kW at 0ºC/+40ºC          | 106,3           |
| kW at -5ºC/+40ºC         | 88,0            |
| kW at -10ºC/+40ºC        | 72,2            |
| kW at -20ºC/+40ºC        | 46,8            |
| kW at -30ºC/+40ºC        | 28,2            |
| kW at -40ºC/+40ºC        | 15,2            |
| kW at -45ºC/+40ºC        | 10,3            |
| On steel base frame      | 1               |
| Pressure safety switches | 1               |
| Hp/Lp/Op                 |                 |
| Pressure gauges          | 1               |
| Hp/Lp/Op                 |                 |
| Oil separator            | ✓               |
| Sight Glass              | 1               |
| m3 / h                   | 153             |
| Sizes                    | 1140x660x910 mm |
|                          | (LxWxH)         |
| Stock                    | 1               |
|                          |                 |